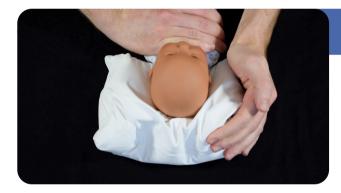

## What Is Flo-Form®?

Spry's Flo-Form® technology allows our neonatal positioners to be micro-contoured for each patient's unique medical needs. Flo-Form also helps to protect the skin, promote neutral body alignment, and encourage healthier development of fragile neonatal patients.

## For Head Positioning

- Redistributes pressure to protect the skin
- Helps reduce lateral skull flattening
- Promotes neutral head / trunk alignment
- Facilitates tube / line management
- Recommended for single patient use